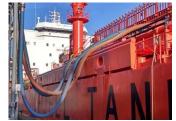

## LOADING ARMS 71 12

- Designed for the security and easy operation of the load
- Toploading arms
- Bottom loading arms
- PTFELined loading arms
- Fully Automated loaders
- LNGand LPG loading arms