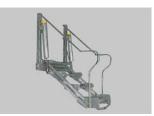

## LOADING ARMS 71 12

- Designed for the security and easy operation of the load
- Toploading arms
- Bottom loading arms
- PTFELined loading arms
- Fully Automated loaders
- LNGand LPG loading arms