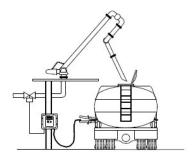

## LOADING ARMS 71 12

- Designed for the security and easy operation of the load
- Toploading arms
- Bottom loading arms
- PTFELined loading arms
- Fully Automated loaders
- LNGand LPG loading arms