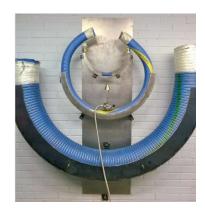

## **TECHNICAL HOSES**

- **GASSOFLEX** 📆 🗐 Successful composite hose, flexible and safe
- RUBBER 🔁 More than 100 types of rubber hoses
- **STAINLESS STEEL □** The most types of SShoses you need
- **TEFLON** The biggest range of PTFE hoses you need