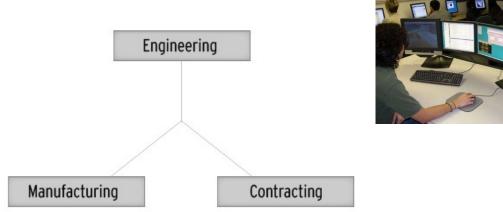

# **GASSÓ GROUP ACTIVITIES**

To attend the different needs related to the fluid conduction, Gassó structures his activity in three areas: engineering and development products, as well as the integration of third parts for solutions of main scale.

- **ENGINEERING**
- **MANUFACTURING**
- **CONTRACTING**