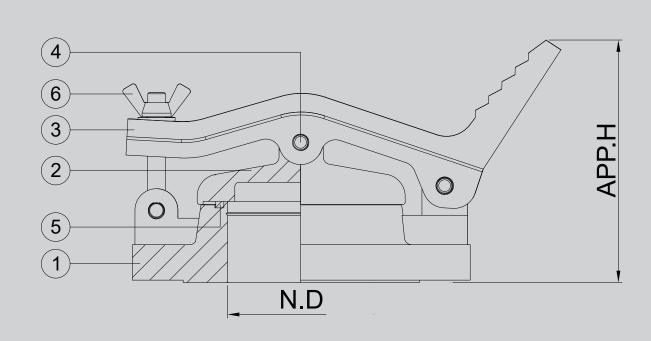

# **OUTLINE DRAWING**

## **DIMENSION TABLE**

| SIZE      | 3"  | 4"  | 6"  | 8"  | 10" | 12" |
|-----------|-----|-----|-----|-----|-----|-----|
| N.D       | 80  | 100 | 150 | 200 | 200 | 300 |
| O.D       | 191 | 229 | 279 | 343 | 406 | 483 |
| Approx. H | 150 | 160 | 187 | 206 | 229 | 252 |

NOTE Standard Connection(ASME 150Lb flange) and JIS or different types are available upon request.

# COMPONENT MATERIAL

| ITEM<br>NO | COMPONENT   | BODY | ALUMINIUM | CARBON STEEL | SS304    | SS316     |  |  |
|------------|-------------|------|-----------|--------------|----------|-----------|--|--|
|            |             | TRIM | SS304     | SS304        | SS304    | SS316     |  |  |
| 1          | BODY        |      | B26-319.F | A216-WCB     | A351-CF8 | A351-CF8M |  |  |
| 2          | COVER       |      | B26-319.F | A216-WCB     | A351-CF8 | A351-CF8M |  |  |
| 3          | PADDLE      |      | B26-319.F | A216-WCB     | A351-CF8 | A351-CF8M |  |  |
| 4          | PIN         |      | SS304     | SS304        | SS304    | SS316     |  |  |
| 5          | SEAL GASKET |      | TEFLON    |              |          |           |  |  |