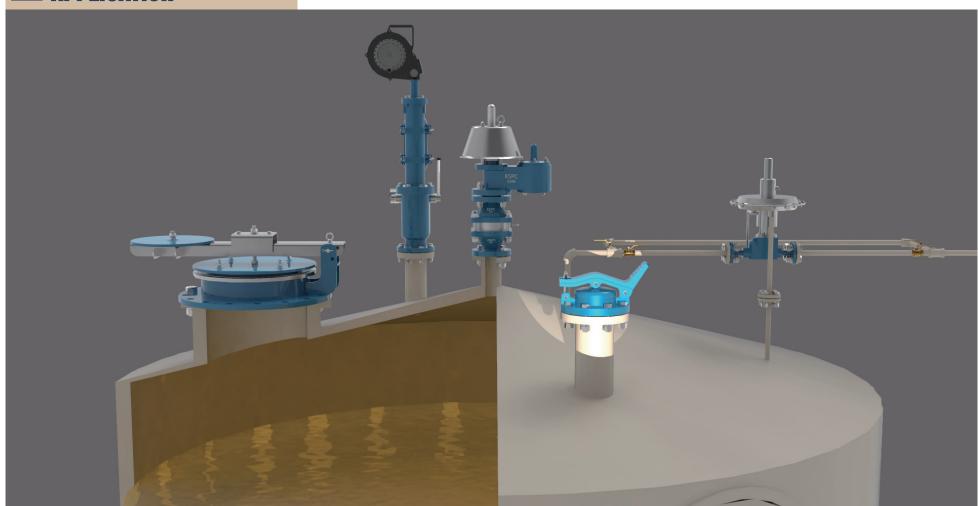

**

**The model KSGH**, the sampling and gauging hatch Cover, is designed, manufactured and tested according to the KSPC standard code. **KSGH** is made to take the fluid samples from the storage tank, to measure the temperature, and to take test of the stored fluids. **KSGH** is used under 0.03 kg/cm² pressure of storage tank.

#### **Operating Pressure**

| KSGH model 0.03 kg/cm <sup>2</sup> As Standard |
|------------------------------------------------|
|------------------------------------------------|

- BOdy Materials Aluminium, Carbon Steel, SS304 and SS316 with various trims
- **Sizes range** DN 80 ~ DN 300 with ASME 150Lb flanges (Other connection all available)
- Rules & Certifications designed, manufactured and tested according to the KSPC standard code.

#### **APPLICATION**





# **OUTLINE DRAWING**



## **DIMENSION TABLE**

| SIZE      | 3"  | 4"  | 6"  | 8"  | 10" | 12" |
|-----------|-----|-----|-----|-----|-----|-----|
| N.D       | 80  | 100 | 150 | 200 | 200 | 300 |
| O.D       | 191 | 229 | 279 | 343 | 406 | 483 |
| Approx. H | 150 | 160 | 187 | 206 | 229 | 252 |

NOTE Standard Connection(ASME 150Lb flange) and JIS or different types are available upon request.

# COMPONENT MATERIAL

| ITEM<br>NO | COMPONENT   | BODY | ALUMINIUM | CARBON STEEL | SS304    | SS316     |  |  |
|------------|-------------|------|-----------|--------------|----------|-----------|--|--|
|            |             | TRIM | SS304     | SS304        | SS304    | SS316     |  |  |
| 1          | BODY        |      | B26-319.F | A216-WCB     | A351-CF8 | A351-CF8M |  |  |
| 2