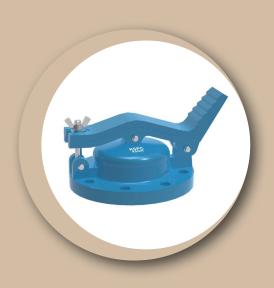

### **INTRODUCTION**

**The model KSGH**, the sampling and gauging hatch Cover, is designed, manufactured and tested according to the KSPC standard code. **KSGH** is made to take the fluid samples from the storage tank, to measure the temperature, and to take test of the stored fluids. **KSGH** is used under 0.03 kg/cm² pressure of storage tank.

#### **Operating Pressure**

| KSGH model 0.03 kg/cm <sup>2</sup> As Standard |
|------------------------------------------------|
|------------------------------------------------|

- BOdy Materials Aluminium, Carbon Steel, SS304 and SS316 with various trims
- **Sizes range** DN 80 ~ DN 300 with ASME 150Lb flanges (Other connection all available)
- Rules & Certifications designed, manufactured and tested according to the KSPC standard code.