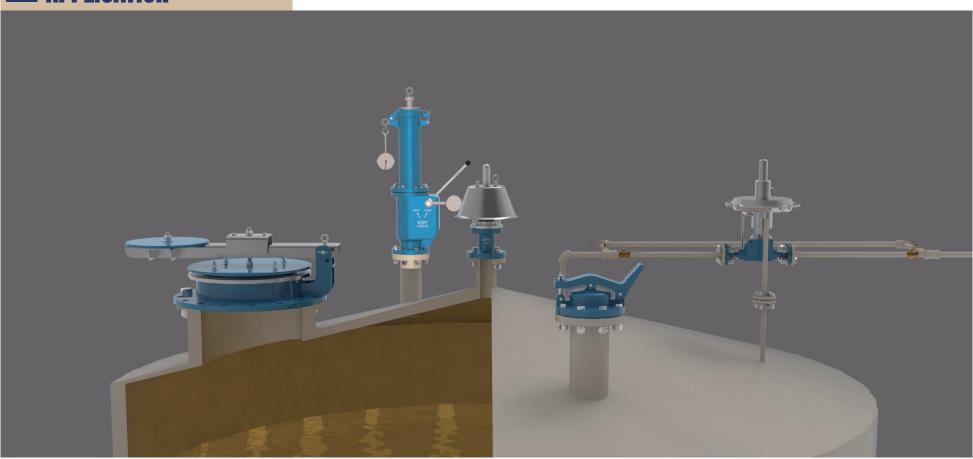

he tank and sampling chamber unit, if this should be necessary for easy opening. The window in the top cover of the gauging unit can be provided with an inside wiper, to insure clear vision of the gauge taper, and to permit the taking of accurate reading.

#### Insallation

- 1 Mount the KSSD-A Series Sampling Device on 4" or 12" flange roof nozzle.
- **2** Attach the gauging bob or sampling bottle to the swivel snap inside the sampling chamber unit.
- **3** Check the distance from the bottom of the bob to a point above the snap on the tape to make certain a correct reading is obtained.

### **Lesson** Operation

- **1** Mount the Gauging the depth of the product.
- **2** Taking a sample at any level.
- 3 Measuring the product temperature simply with Accessories.

#### **BE APPLICATION**





# **OUTLINE DRAWING**



# **III** DIMENSION TABLE

| SIZE      | 4"  | 6"  | 8"  | 10" | 12" |
|-----------|-----|-----|-----|-----|-----|
| N.D       | 100 | 150 | 200 | 250 | 300 |
| Approx. H | 865 | 867 | 870 | 872 | 875 |

NOTE Standard Connection(ASME 150Lb flange) and JIS or different types are available upon request.

| ITEM<br>NO | COMPONENT          | BODY | ALUMINIUM    | CARBON STEEL | STAINLESS STEEL |
|------------|--------------------|------|--------------|--------------|-----------------|
|            |                    | TRIM | SS304        | SS304        | SS304           |
| 1          | UPPER BODY         |      | B26-319.F    | A216-WCB     | A351-CF8        |
| 2          | LOWER BODY         |      | B26-319.F    | A216-WCB     | A351-CF8        |
| 3