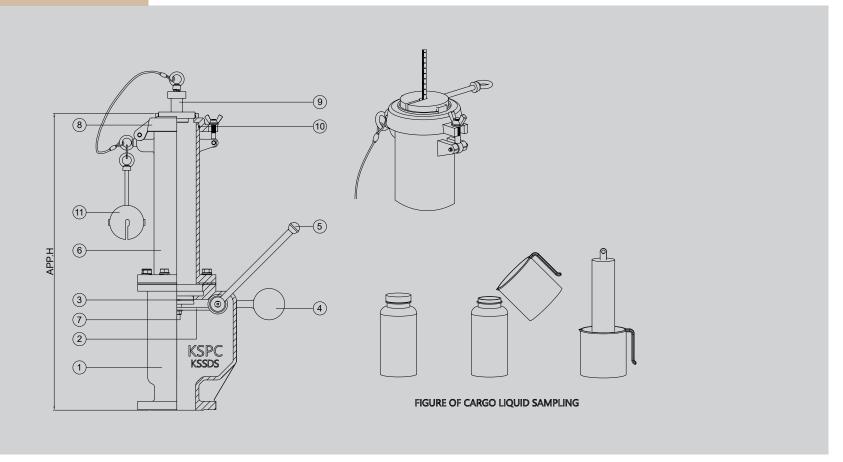

# **OUTLINE DRAWING**

# **III** DIMENSION TABLE

| SIZE      | 4"  | 6"  | 8"  | 10" | 12" |
|-----------|-----|-----|-----|-----|-----|
| N.D       | 100 | 150 | 200 | 250 | 300 |
| Approx. H | 865 | 867 | 870 | 872 | 875 |

NOTE Standard Connection(ASME 150Lb flange) and JIS or different types are available upon request.

| ITEM<br>NO | COMPONENT          | BODY | ALUMINIUM    | CARBON STEEL | STAINLESS STEEL |
|------------|--------------------|------|--------------|--------------|-----------------|
|            |                    | TRIM | SS304        | SS304        | SS304           |
| 1          | UPPER BODY         |      | B26-319.F    | A216-WCB     | A351-CF8        |
| 2          | LOWER BODY         |      | B26-319.F    | A216-WCB     | A351-CF8        |
| 3          | CAP                |      | B26-319.F    | A216-WCB     | A351-CF8        |
| 4          | PALLET             |      | SS304        | SS304        | SS304           |
| 5          | PALLET ARM         |      | SS304        | SS304        | SS304           |
| 6          | PALLET ARM STOPPER |      | N.B.R        | N.B.R        | N.B.R           |
| 7          | PALLET HANDLE      |      | SS304        | SS304        | SS304           |
| 8          | COUNTER WEIGHT     |      | A216-WCB     | A216-WCB     | A351-CF8        |
| 9          | GASKET             |      | NON-ASBESTOS | NON-ASBESTOS | NON-ASBESTOS    |
| 10         | HEX BOLT           |      | SS304        | SS304        | SS304           |
| 11         | SEAL PLUG          |      | SS304        | SS304        | SS304           |
| 12         | PLUG SEATING       |      | N.B.R        | N.B.R        | N.B.R           |