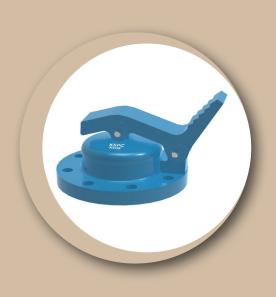

#### (1) INTRODUCTION

**The model KSGE**, the sampling and gauging hatch Cover, is designed, manufactured and tested according to the KSPC standard code. **KSGE** is made to take the fluid samples from the storage tank, to measure the temperature, and to take test of the stored fluids.

#### **Operating Pressure**

KSGE model 0.01 kg/cm² as Standard

- Body Materials Aluminium, Carbon Steel, SS304 and SS316 with various trims
- **Sizes range** DN 80 ~ DN 300 with ASME 150Lb flanges (Other connection all available)
- **Rules & Certifications** designed, manufactured and tested according to the KSPC standard code.