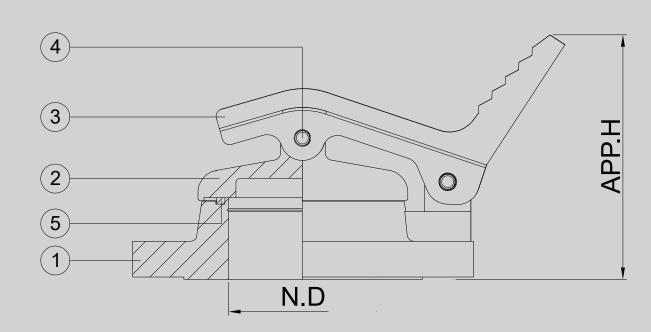

### **OUTLINE DRAWING**

#### **III** DIMENSION TABLE

| SIZE      | 3"  | 4"  | 6"  | 8"  | 10" | 12" |
|-----------|-----|-----|-----|-----|-----|-----|
| N.D       | 80  | 100 | 150 | 200 | 250 | 300 |
| O.D       | 191 | 229 | 279 | 343 | 406 | 483 |
| Approx. H | 150 | 160 | 187 | 206 | 229 | 252 |

NOTE Standard Connection(ASME 150Lb flange) and JIS or different types are available upon request.

| ITEM<br>NO | COMPONENT   | BODY               | ALUMINIUM | CARBON STEEL | SS304    | SS316     |  |  |
|------------|-------------|--------------------|-----------|--------------|----------|-----------|--|--|
|            | COMPONENT   | TRIM               | SS304     | SS304        | SS304    | SS316     |  |  |
| 1          | BODY        |                    | B26-319.F | A216-WCB     | A351-CF8 | A351-CF8M |  |  |
| 2          | COVER       |                    | B26-319.F | A216-WCB     | A351-CF8 | A351-CF8M |  |  |
| 3          | PADDLE      |                    | B26-319.F | A216-WCB     | A351-CF8 | A351-CF8M |  |  |
| 4          | PIN         |                    | SS304     | SS304        | SS304    | SS316     |  |  |
| 5          | SEAL GASKET | SEAL GASKET TEFLON |           |              |          |           |  |  |