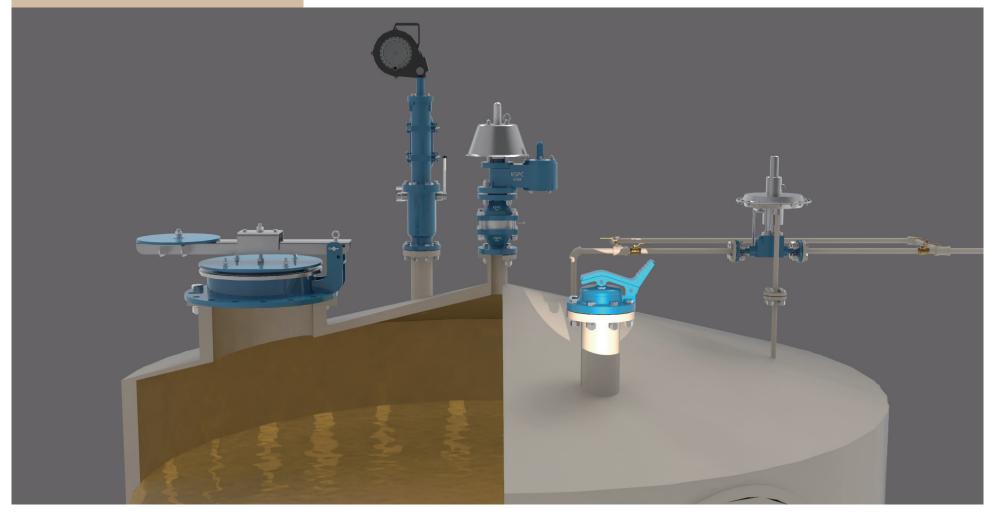

## **SECTION 5.2\_KSGE**

# GAUGE HATCH COVER PRESSURE RELIEF

#### (1) INTRODUCTION

**The model KSGE**, the sampling and gauging hatch Cover, is designed, manufactured and tested according to the KSPC standard code. **KSGE** is made to take the fluid samples from the storage tank, to measure the temperature, and to take test of the stored fluids.

#### **Operating Pressure**

KSGE model 0.01 kg/cm² as Standard

- Body Materials Aluminium, Carbon Steel, SS304 and SS316 with various trims
- **Sizes range** DN 80 ~ DN 300 with ASME 150Lb flanges (Other connection all available)
- **Rules & Certifications** designed, manufactured and tested according to the KSPC standard code.

#### **APPLICATION**





### **OUTLINE DRAWING**



#### **III** DIMENSION TABLE

| SIZE      | 3"  | 4"  | 6"  | 8"  | 10" | 12" |
|-----------|-----|-----|-----|-----|-----|-----|
| N.D       | 80  | 100 | 150 | 200 | 250 | 300 |
| O.D       | 191 | 229 | 279 | 343 | 406 | 483 |
| Approx. H | 150 | 160 | 187 | 206 | 229 | 252 |

NOTE Standard Connection(ASME 150Lb flange) and JIS or different types are available upon request.

| ITEM<br>NO | COMPONENT   | BODY               | ALUMINIUM | CARBON STEEL | SS304    | SS316     |  |  |
|------------|-------------|--------------------|-----------|--------------|----------|-----------|--|--|
|            | COMPONENT   | TRIM               | SS304     | SS304        | SS304    | SS316     |  |  |
| 1          | BODY        |                    | B26-319.F | A216-WCB