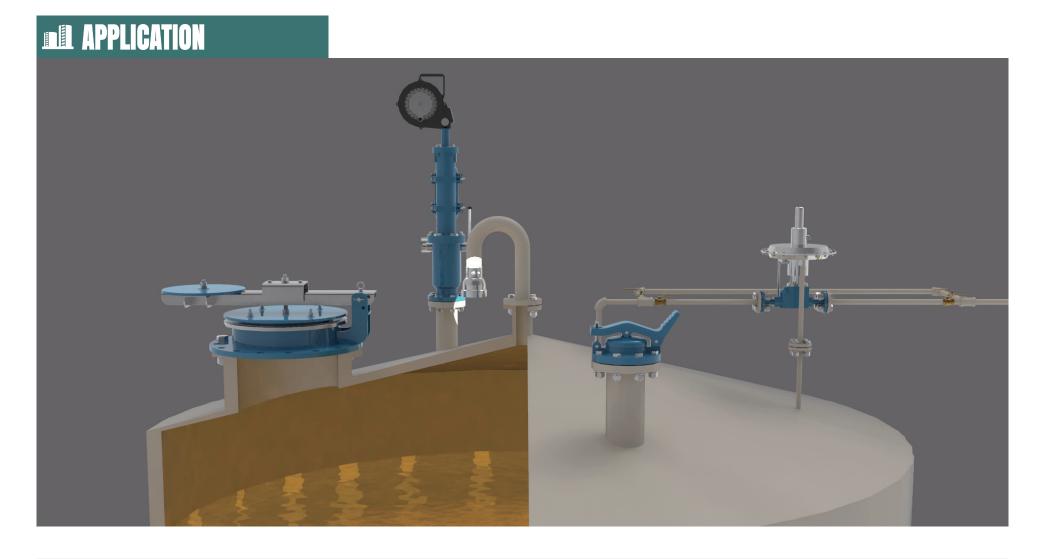

## (1) INTRODUCTION

- **The model KSFF** is designed, manufactured, tested according to API 2000 & BS 7244 / ISO 16852. Installed in the end of nozzle of the several kinds of the flammable low pressure storage tank (the ignition point below  $65\,^{\circ}$ C) with easy coupling, it is the explosion proof and deflagration proof which blocks the influx of flame ignited externally into the tank.
- **Body Materials** Stainless Steel with various trims (Different materials available on request)
- (Different connections available on request)
- Rules & Certifications API 2000, BS7244 / ISO 16852
  Flame cell: NEC group D (=IIA), group C(=IIB3) and group B(=IIC), ETC.
- i Optimum / Optional Design & Arrangments Stem Jacket type, Steam Tracing type