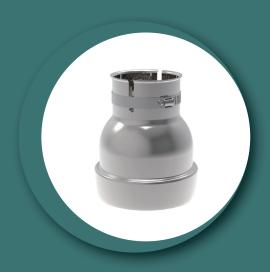

## (1) INTRODUCTION

- **The model KSFF** is designed, manufactured, tested according to API 2000 & BS 7244 / ISO 16852. Installed in the end of nozzle of the several kinds of the flammable low pressure storage tank (the ignition point below  $65\,^{\circ}$ C) with easy coupling, it is the explosion proof and deflagration proof which blocks the influx of flame ignited externally into the tank.
- **Body Materials** Stainless Steel with various trims (Different materials available on request)
- (Different connections available on request)
- Rules & Certifications API 2000, BS7244 / ISO 16852
  Flame cell: NEC group D (=IIA), group C(=IIB3) and group B(=IIC), ETC.
- i Optimum / Optional Design & Arrangments Stem Jacket type, Steam Tracing type