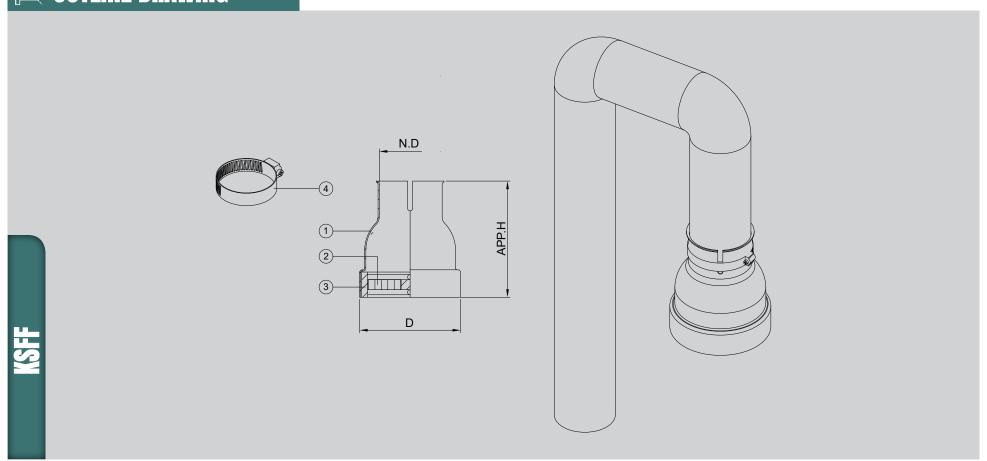

## **COUTLINE DRAWING**

| SIZE      | 1/2" | 3/4 <b>"</b> | יין | 1½ <b>"</b> | 2"  | 3"  |
|-----------|------|--------------|-----|-------------|-----|-----|
| N.D       | 22   | 27           | 35  | 49          | 61  | 90  |
| D         | 115  | 115          | 115 | 115         | 115 | 169 |
| Approx. H | 100  | 100          | 100 | 100         | 100 | 170 |

NOTE Standard Connection(ASME 150Lb flange) and JIS or different types are available upon request.